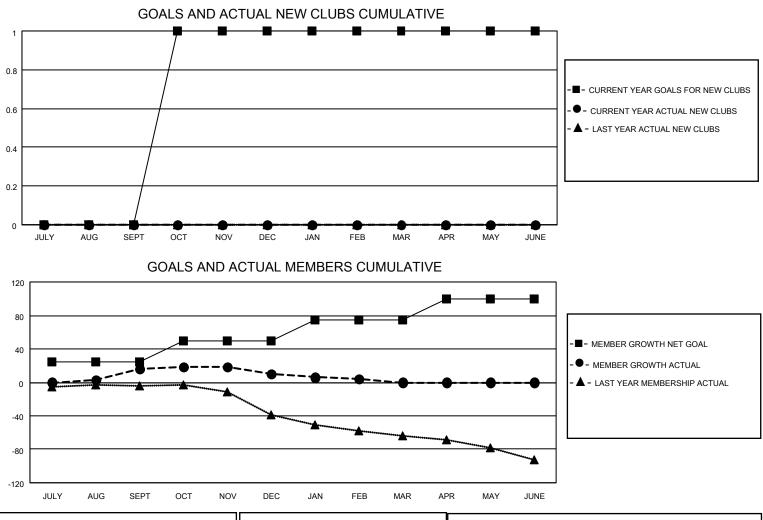

## LOCATION INDIANA

District 25 G

Results as of: 3/31/2022

| Clubs                 |               |           |               | Members               |                        |                         |                                                    |
|-----------------------|---------------|-----------|---------------|-----------------------|------------------------|-------------------------|----------------------------------------------------|
| RESULTS FOR 2021-2022 |               |           |               | RESULTS FOR 2021-2022 |                        |                         |                                                    |
| QUARTER               | NEW CLUB GOAL | NEW CLUBS | DROPPED CLUBS | QUARTER               | BER GROWTH NET<br>GOAL | MEMBER GROWTH<br>ACTUAL | DROPPED<br>MEMBERS ACTUAL<br>(including transfers) |
| JULY/AUG/SEPT         | 0             | 0         | 0             | JULY/AUG/SEPT         | 25                     | 43                      | 24                                                 |
| OCT/NOV/DEC           | 1             | 0         | 0             | OCT/NOV/DEC           | 25                     | 24                      | 28                                                 |
| JAN/FEB/MAR           | 0             | 0         | 0             | JAN/FEB/MAR           | 25                     | 15                      | 25                                                 |
| APR/MAY/JUNE          | 0             | 0         | 0             | APR/MAY/JUNE          | 25                     | 0                       | 0                                                  |